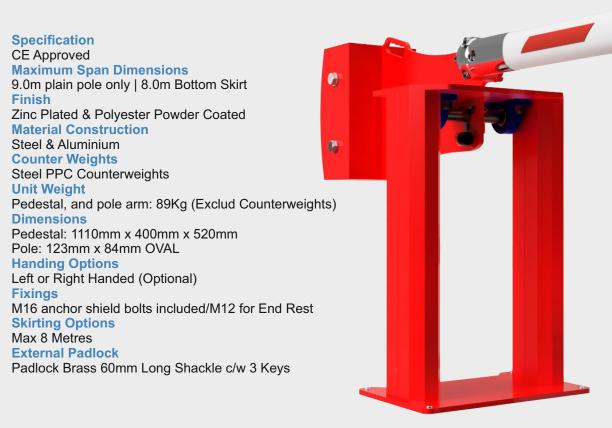

The pivot assembly is made of aluminium box section, the zinc plated shaft pivots on two heavy-duty stainless steel bearing blocks.

The design of the 5000-19HD incorporates a locking mechanism, allowing you to fix the barrier in the raised or lowered position prior to applying the padlock. A counter balanced fish tail weight is fine tuned for ease of operation.

The 5000-19HD comes complete with a lockable end rest, padlock and keys.

Aluminium arm, finished in either alternate red and white or alternate yellow and black vinyl hatching as standard (other colours available.)

Standard Colours: Red/White or Yellow/Black.

#### Comes With Lockable Adjustable End Rest

Tel: 0800 2100624 info@hiteccontrols.co.uk, www.hiteccontrols.com

Hi-Tec

Pari of the