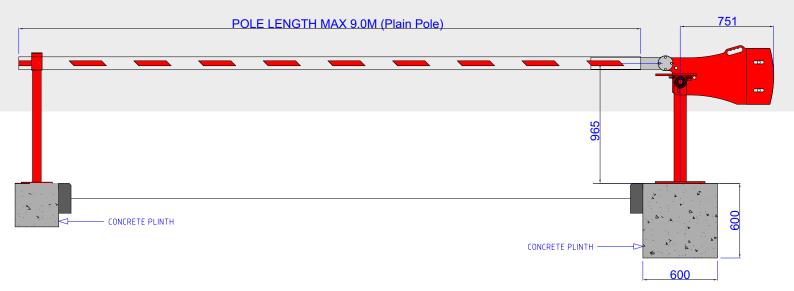

## DESCRIPTION

THE UK'S No1 TRIED, TESTED AND TRUSTED MANUAL BARRIERS Manual Raise Arm Barriers are a low maintenance, cost effective way of manually controlling access to unauthorised or controlled areas. We offer them in spans of up to 9 Metres (Heavy Duty Model).