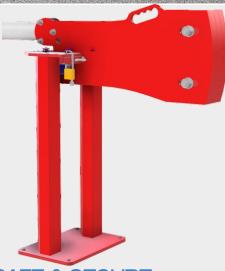

The pivot assembly is made of aluminium box section, the zinc plated shaft pivots on two heavy-duty stainless steel bearing blocks.

The design of the 5000-19HD incorporates a locking mechanism, allowing you to fix the barrier in the raised or lowered position prior to applying the padlock. A counter balanced fish tail weight is fine tuned for ease of operation.

## SAFE & SECURE

As standard the manual barriers are able to be locked in the open position as well as closed. Although controlled by the user there are rubber stops to cushion the end of travel.