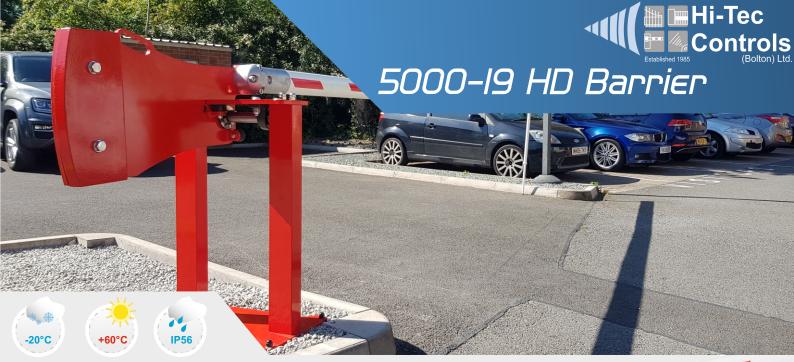

# 5000–19 HD Barrier

5000-19 BARRIER RAN

Secure | Simple | Cost Effective | Easy to

## DESCRIPTION

THE UK'S No1 TRIED, TESTED AND TRUSTED MANUAL BARRIERS Manual Raise Arm Barriers are a low maintenance, cost effective way of manually controlling access to unauthorised or controlled areas. We offer them in spans of up to 9 Metres (Heavy Duty Model).