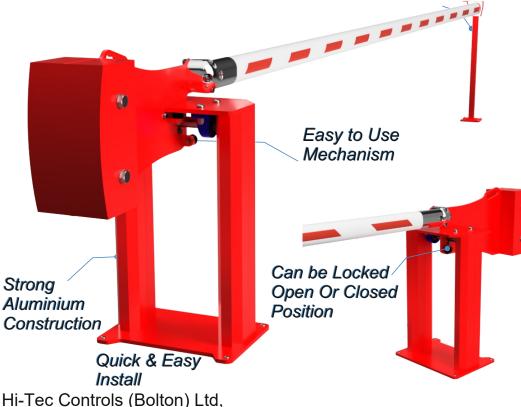

The pivot assembly is made of aluminium box section, the zinc plated shaft pivots on two heavy-duty stainless steel bearing blocks.

The design of the 5000-19HD incorporates a locking mechanism, allowing you to fix the barrier in the raised or lowered position prior to applying the padlock. A counter balanced fish tail weight is fine tuned for ease of operation.

The 5000-19HD comes complete with a lockable end rest, padlock and keys.

Aluminium arm, finished in either alternate red and white or alternate yellow and black vinyl hatching as standard (other colours available.)

## SAFE & SECURE

As standard the manual barriers are able to be locked in the open position as well as closed. Although controlled by the user there are rubber stops to cushion the end of travel.